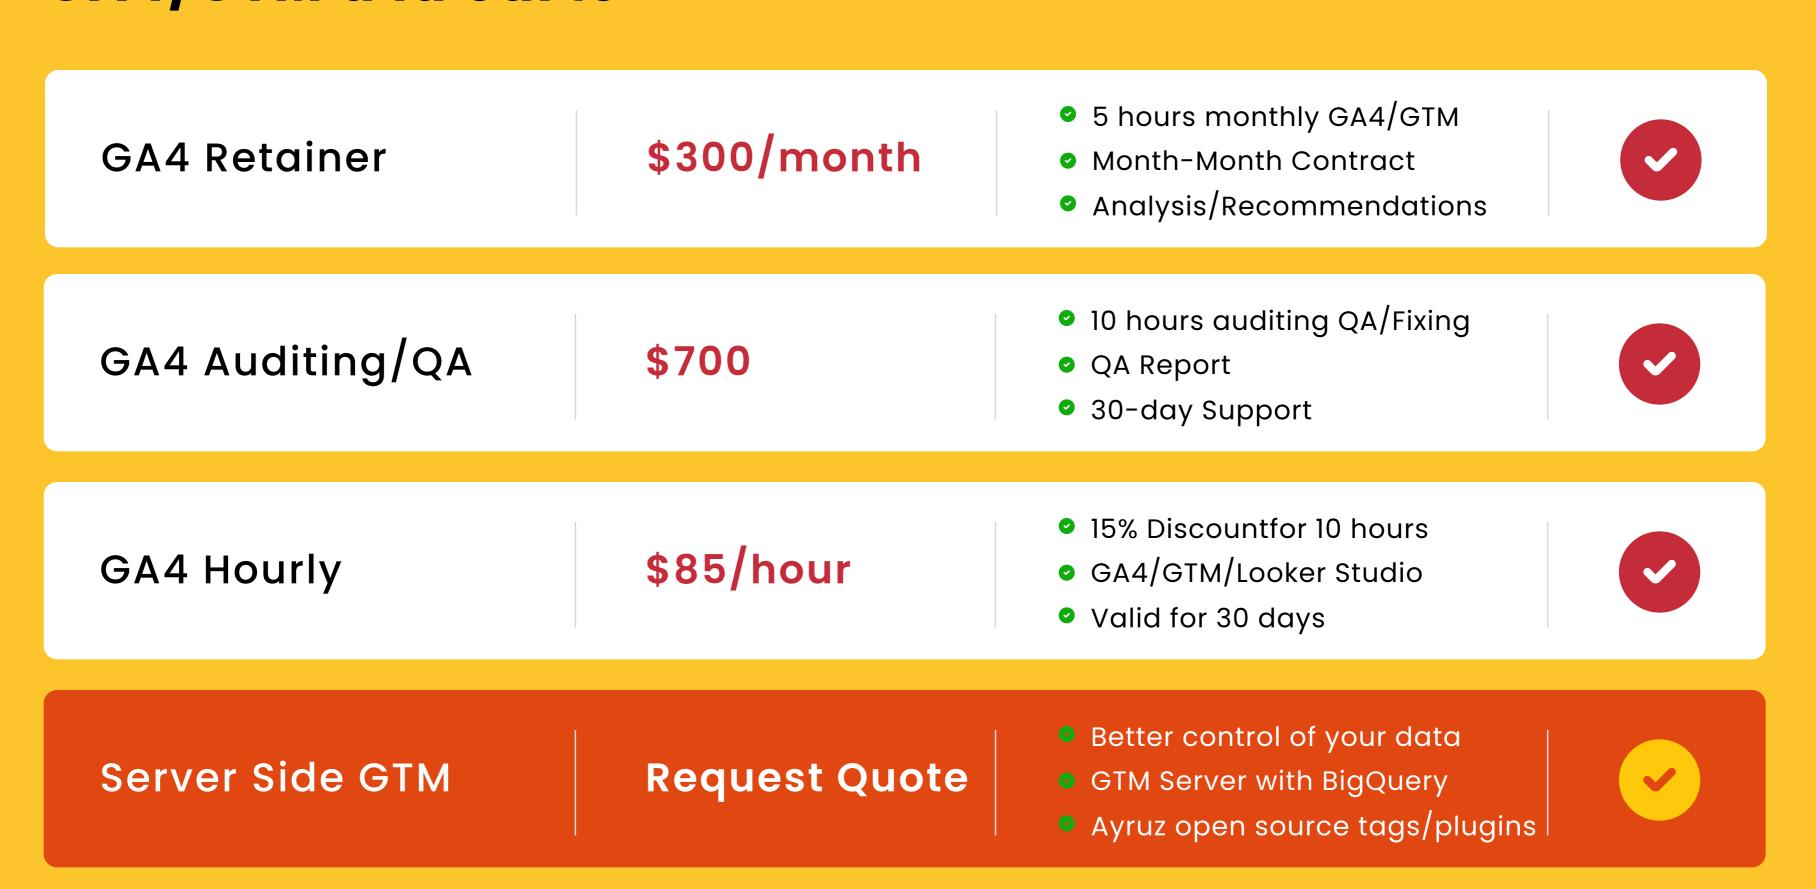

| Buy now /                                             | <u>Request</u><br><u>a Call</u>                                                                                       |

## GA4/GTM à la carte